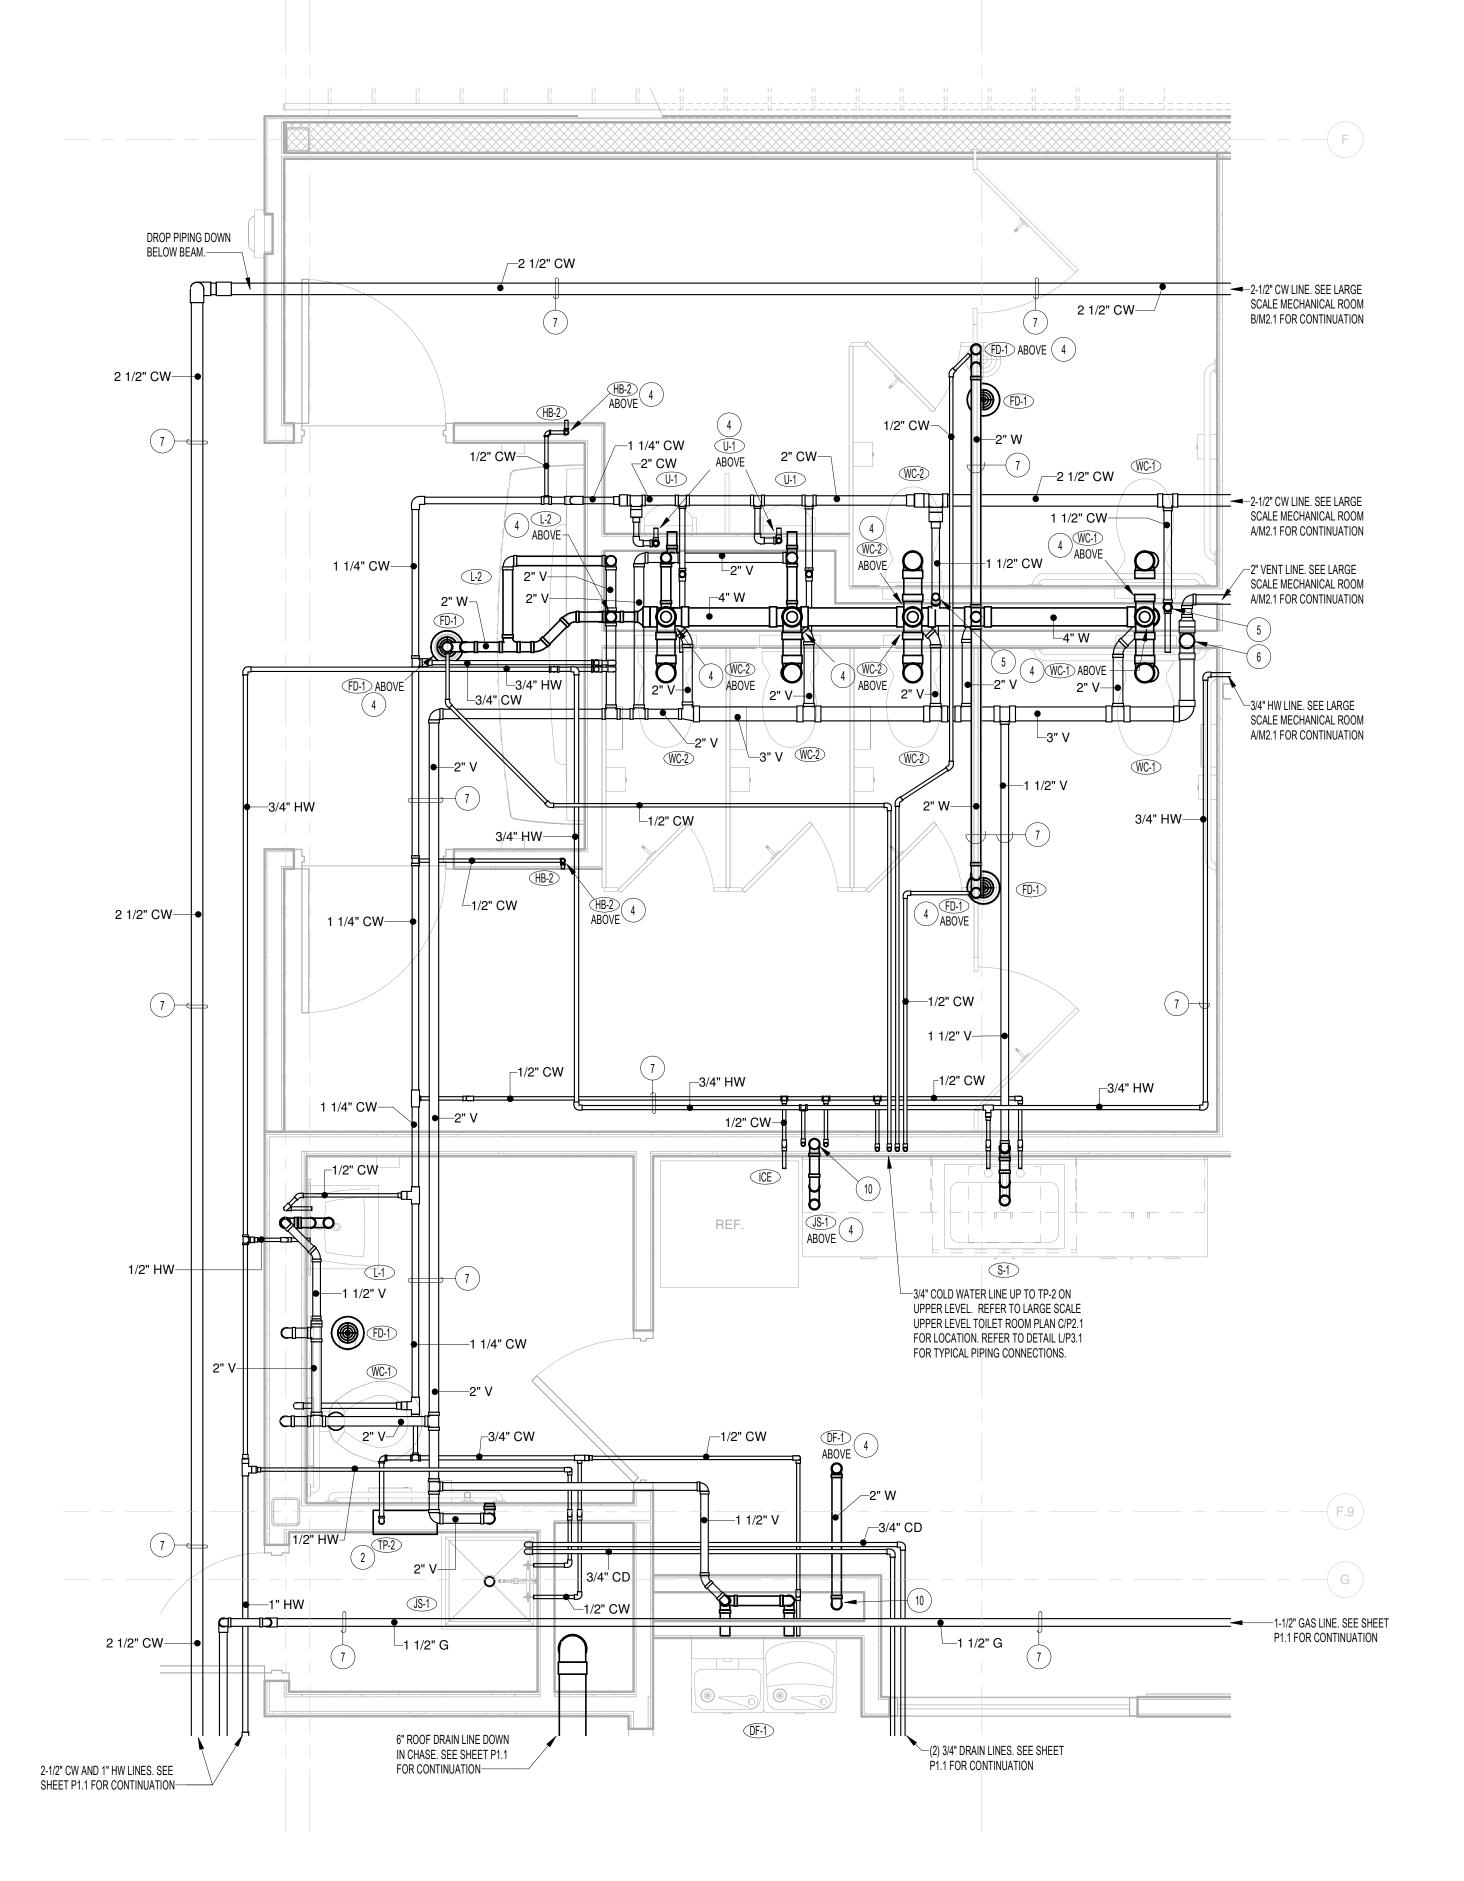

## PLAN NOTES:

- GAS FIRED WATER HEATER FURNISHED AND INSTALLED BY PLUMBING CONTRACTOR. ROUGH-IN AND CONNECT 1-1/4" HOT AND COLD WATER LINE, RECIRCULATING PUMP, 3/4" GAS LINE COMPLETE WITH PRESSURE REGULATOR AND SHUT-OFF VALVE, TEMPERED WATER MIXING VALVE, THERMAL EXPANSION TANK AND HEAT TRAP NIPPLES. REFER TO DETAIL F/P3.2 FOR TYPICAL PIPING CONNECTIONS. REFER TO DETAIL N/P3.1 FOR TYPICAL GAS LINE CONNECTION.
- PROIVDE AND INSTALL TRAP PRIMER AS SPECIFIED. MOUNT IN WALL WITH LOCKING COVER. RUN SEPARATE 1/2" COLD WATER LINE FROM TRAP PRIMER TO EACH FLOOR DRAIN AS SHOWN. REFER TO FOUNDATION PLAN A/P2.1 FOR PIPING AND TO DETAIL L/P3.1 FOR TYPICAL TRAP PRIMER INSTALLATION.
- 3 ) INSTALL FIXTURES AS SPECIFIED. ALL WASTE AND WATER PIPING TO RISE UP THRU FLOOR AS REQUIRED FOR CONNECTIONS. REFER TO LARGE SCALE MAIN LEVEL TOILET
- (4) RISE WASTE AND WATER PIPING UP THRU FLOOR ABOVE AND CONNECT TO UPPER LEVEL FIXTURES. REFER TO LARGE SCALE PLAN C/P2.1 FOR FIXTURE LOCATIONS. OFFSET PIPING AS REQUIRED TO COORDINATE WITH OTHER PIPING, DUCTWORK AND BUILDING
- 5 RISE 1-1/4" COLD WATER LINE UP FOR UPPER LEVEL FIXTURES AND DROP 1-1/4" COLD WATER LINE DOWN FOR MAIN LEVEL FIXTURES. REFER TO PLUMBING FIXTURE SCHEDULE FOR LINE SIZES TO INDIVIDUAL FIXTURES.
- ( 6 ) RISE 3" VENT UP THRU FLOOR ABOVE. REFER TO LARGE SCALE PLAN C/P2.1 FOR CONTINUATION. EXTEND 4" VENT THRU ROOF.
- RUN ALL PIPING ABOVE CEILING AS SHOWN. WHERE THERE IS NO CEILING, RISE PIPING UP AND RUN THRU JOIST SPACE. COORDINATE PIPNG WITH BUILDING STRUCTURE,
- DUCTWORK AND OTHER PIPING. (8) COORDINATE WASTE PIPING BELOW FLOOR WITH FOOTINGS AND FOUNDATION WALLS.
- 9 DROP (2) 1" DRAIN LINES DOWN TO SERVICE SINK. TERMINATE AT 1" BELOW SINK RIM. REFER TO DETAIL B/P3.1 FOR TYPICAL INSTALLATION.

GRADE WASTE LINES AT 1/4" PER FOOT.

- (10) DROP 2" WASTE LINE FROM FIXTURE ON UPPER LEVEL DOWN IN WALL. REFER TO LARGE SCALE FOUNDATION PLAN A/P2.1 FOR CONTINUATION.

HUMMEL
a: 2785 North Bogus Basin Road
Boise, Idaho 83702 p: (208)343.7523 f: (208)343.0940