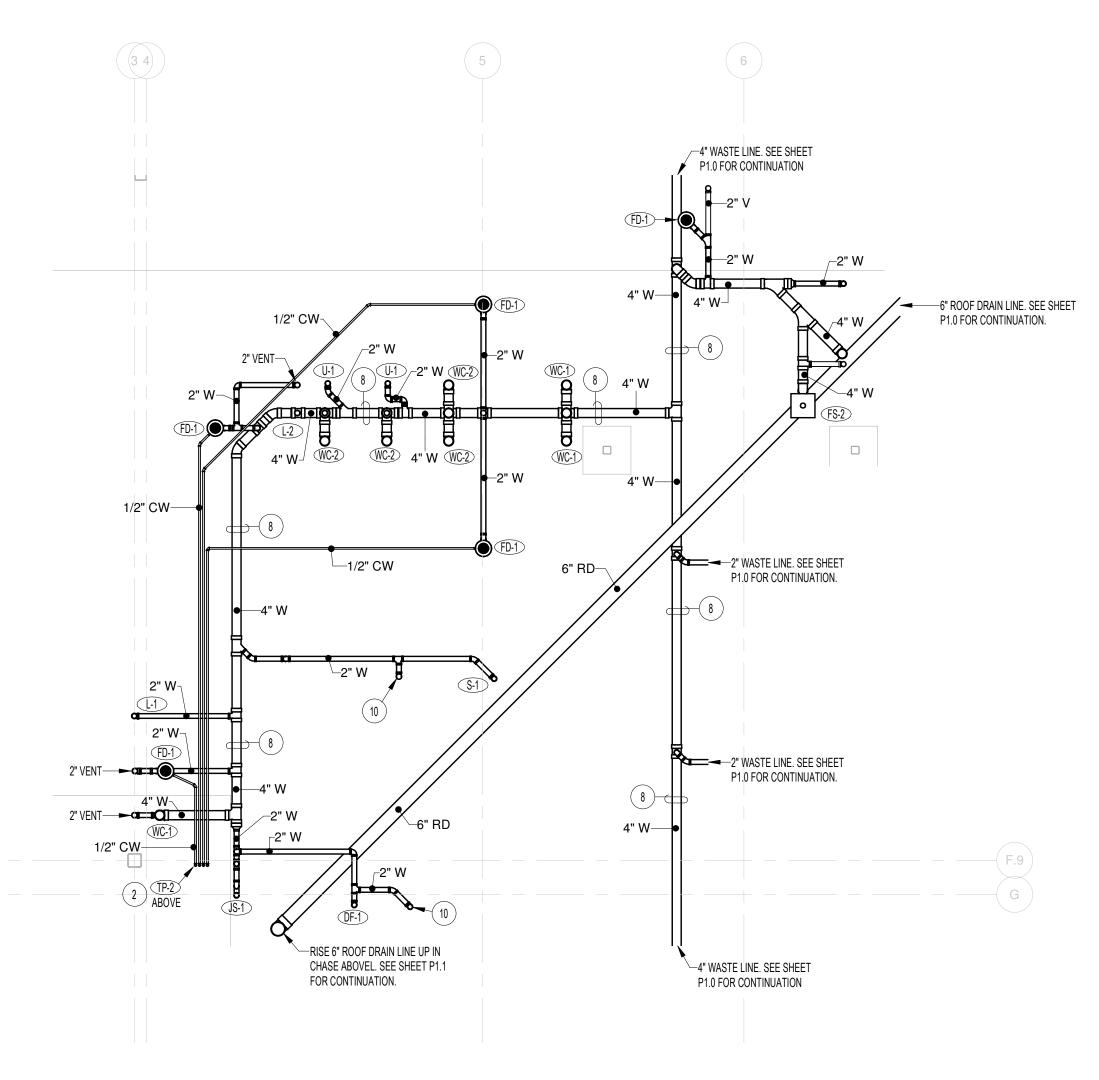

## PLAN NOTES:

- GAS FIRED WATER HEATER FURNISHED AND INSTALLED BY PLUMBING CONTRACTOR. ROUGH-IN AND CONNECT 1-1/4" HOT AND COLD WATER LINE, RECIRCULATING PUMP, 3/4" GAS LINE COMPLETE WITH PRESSURE REGULATOR AND SHUT-OFF VALVE, TEMPERED WATER MIXING VALVE, THERMAL EXPANSION TANK AND HEAT TRAP NIPPLES. REFER TO DETAIL F/P3.2 FOR TYPICAL PIPING CONNECTIONS. REFER TO DETAIL N/P3.1 FOR TYPICAL GAS LINE CONNECTION.
- PROIVDE AND INSTALL TRAP PRIMER AS SPECIFIED. MOUNT IN WALL WITH LOCKING COVER. RUN SEPARATE 1/2" COLD WATER LINE FROM TRAP PRIMER TO EACH FLOOR DRAIN AS SHOWN. REFER TO FOUNDATION PLAN A/P2.1 FOR PIPING AND TO DETAIL L/P3.1 FOR TYPICAL TRAP PRIMER INSTALLATION.
- 3 ) INSTALL FIXTURES AS SPECIFIED. ALL WASTE AND WATER PIPING TO RISE UP THRU FLOOR AS REQUIRED FOR CONNECTIONS. REFER TO LARGE SCALE MAIN LEVEL TOILET
- (4) RISE WASTE AND WATER PIPING UP THRU FLOOR ABOVE AND CONNECT TO UPPER LEVEL FIXTURES. REFER TO LARGE SCALE PLAN C/P2.1 FOR FIXTURE LOCATIONS. OFFSET PIPING AS REQUIRED TO COORDINATE WITH OTHER PIPING, DUCTWORK AND BUILDING
- 5 RISE 1-1/4" COLD WATER LINE UP FOR UPPER LEVEL FIXTURES AND DROP 1-1/4" COLD WATER LINE DOWN FOR MAIN LEVEL FIXTURES. REFER TO PLUMBING FIXTURE SCHEDULE FOR LINE SIZES TO INDIVIDUAL FIXTURES.
- ( 6 ) RISE 3" VENT UP THRU FLOOR ABOVE. REFER TO LARGE SCALE PLAN C/P2.1 FOR CONTINUATION. EXTEND 4" VENT THRU ROOF.
- RUN ALL PIPING ABOVE CEILING AS SHOWN. WHERE THERE IS NO CEILING, RISE PIPING UP AND RUN THRU JOIST SPACE. COORDINATE PIPNG WITH BUILDING STRUCTURE,
- DUCTWORK AND OTHER PIPING. (8) COORDINATE WASTE PIPING BELOW FLOOR WITH FOOTINGS AND FOUNDATION WALLS.
- 9 DROP (2) 1" DRAIN LINES DOWN TO SERVICE SINK. TERMINATE AT 1" BELOW SINK RIM. REFER TO DETAIL B/P3.1 FOR TYPICAL INSTALLATION.

GRADE WASTE LINES AT 1/4" PER FOOT.

- (10) DROP 2" WASTE LINE FROM FIXTURE ON UPPER LEVEL DOWN IN WALL. REFER TO LARGE SCALE FOUNDATION PLAN A/P2.1 FOR CONTINUATION.

HUMMEL
a: 2785 North Bogus Basin Road
Boise, Idaho 83702 p: (208)343.7523 f: (208)343.0940