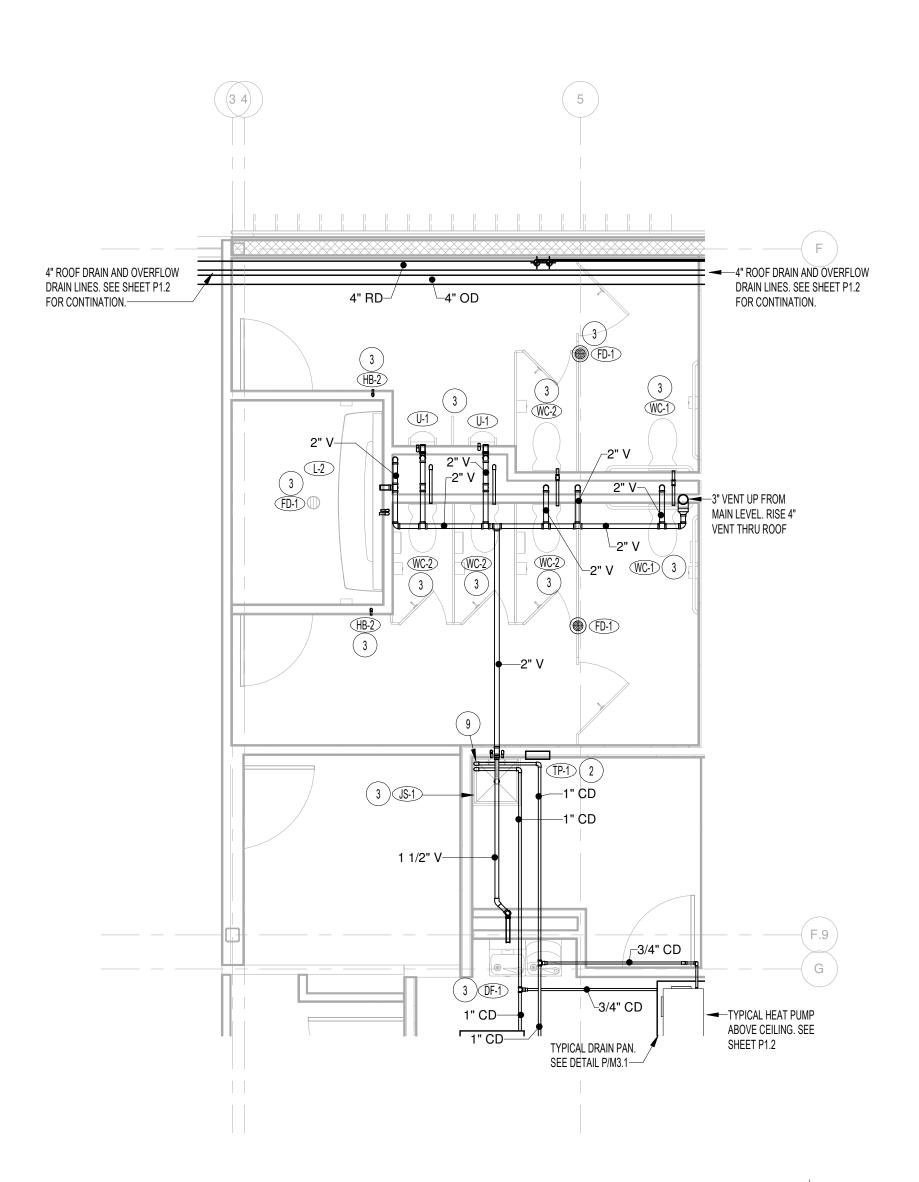

## PLAN NOTES:

- GAS FIRED WATER HEATER FURNISHED AND INSTALLED BY PLUMBING CONTRACTOR. ROUGH-IN AND CONNECT 1-1/4" HOT AND COLD WATER LINE, RECIRCULATING PUMP, 3/4" GAS LINE COMPLETE WITH PRESSURE REGULATOR AND SHUT-OFF VALVE, TEMPERED WATER MIXING VALVE, THERMAL EXPANSION TANK AND HEAT TRAP NIPPLES. REFER TO DETAIL F/P3.2 FOR TYPICAL PIPING CONNECTIONS. REFER TO DETAIL N/P3.1 FOR TYPICAL GAS LINE CONNECTION.
- PROIVDE AND INSTALL TRAP PRIMER AS SPECIFIED. MOUNT IN WALL WITH LOCKING COVER. RUN SEPARATE 1/2" COLD WATER LINE FROM TRAP PRIMER TO EACH FLOOR DRAIN AS SHOWN. REFER TO FOUNDATION PLAN A/P2.1 FOR PIPING AND TO DETAIL L/P3.1 FOR TYPICAL TRAP PRIMER INSTALLATION.
- 3 ) INSTALL FIXTURES AS SPECIFIED. ALL WASTE AND WATER PIPING TO RISE UP THRU FLOOR AS REQUIRED FOR CONNECTIONS. REFER TO LARGE SCALE MAIN LEVEL TOILET
- (4) RISE WASTE AND WATER PIPING UP THRU FLOOR ABOVE AND CONNECT TO UPPER LEVEL FIXTURES. REFER TO LARGE SCALE PLAN C/P2.1 FOR FIXTURE LOCATIONS. OFFSET PIPING AS REQUIRED TO COORDINATE WITH OTHER PIPING, DUCTWORK AND BUILDING
- 5 RISE 1-1/4" COLD WATER LINE UP FOR UPPER LEVEL FIXTURES AND DROP 1-1/4" COLD WATER LINE DOWN FOR MAIN LEVEL FIXTURES. REFER TO PLUMBING FIXTURE SCHEDULE FOR LINE SIZES TO INDIVIDUAL FIXTURES.
- ( 6 ) RISE 3" VENT UP THRU FLOOR ABOVE. REFER TO LARGE SCALE PLAN C/P2.1 FOR CONTINUATION. EXTEND 4" VENT THRU ROOF.
- RUN ALL PIPING ABOVE CEILING AS SHOWN. WHERE THERE IS NO CEILING, RISE PIPING UP AND RUN THRU JOIST SPACE. COORDINATE PIPNG WITH BUILDING STRUCTURE,
- DUCTWORK AND OTHER PIPING. (8) COORDINATE WASTE PIPING BELOW FLOOR WITH FOOTINGS AND FOUNDATION WALLS.
- 9 DROP (2) 1" DRAIN LINES DOWN TO SERVICE SINK. TERMINATE AT 1" BELOW SINK RIM. REFER TO DETAIL B/P3.1 FOR TYPICAL INSTALLATION.

GRADE WASTE LINES AT 1/4" PER FOOT.

- (10) DROP 2" WASTE LINE FROM FIXTURE ON UPPER LEVEL DOWN IN WALL. REFER TO LARGE SCALE FOUNDATION PLAN A/P2.1 FOR CONTINUATION.

HUMMEL
a: 2785 North Bogus Basin Road
Boise, Idaho 83702 p: (208)343.7523 f: (208)343.0940